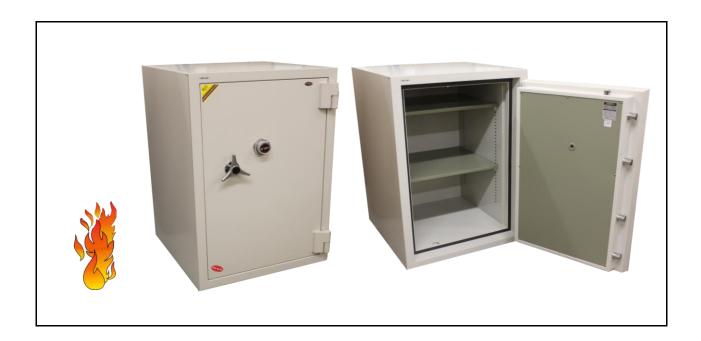

| Product Name  | Burglary Fire Safe |  |
|---------------|--------------------|--|
| Model No.     | BFB-1054           |  |
| 0 '(' ') 01 ' |                    |  |

## **Specifications Sheet**

- 1. Two hour fire protection
- 2. Composit construction: 2.2" thick door & 3" thick body
- 3. Independent glass plate triggered relocking device
- 4. 1.26" diameter active bolts work in three directions
- 5. Predrilled anchor hole with hardware included
- 6. Supplied with original S&G (6730 + D300/R211) combination lock,

LP electronic (EL-20 + KBL-10-TB) or S&G key operated (6804-049) w/2 keys lock

| External Dimensions | Internal Dimensions | Weight | Shelf          |
|---------------------|---------------------|--------|----------------|
| H X W X D (Inch)    |                     | (Lbs.) |                |
| 41.5 x 28 x 29      | 35.5 x 22 x 27.5    | 750    | 2 (Adjustable) |