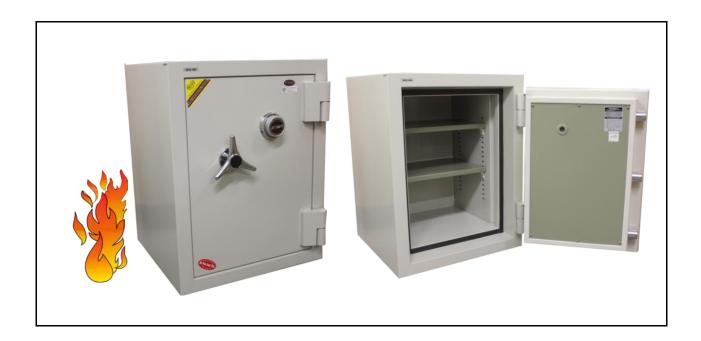

| Product Name | Burglary Fire Safe |  |
|--------------|--------------------|--|
| Model No.    | BFB-685            |  |
|              |                    |  |

## **Specifications**

- 1. Two hour fire protection
- 2. Composit construction: 2.2" thick door & 3" thick body
- 3. Independent glass plate triggered relocking device
- 4. 1.26" diameter active bolts work in three directions
- 5. Predrilled anchor hole with hardware included
- 6. Supplied with original S&G (6730 + D300/R211) combination lock,

LP electronic (EL-20 + KBL-10-TB) or S&G key operated (6804-049) w/2 keys lock

| External Dimensions | Internal Dimensions | Weight | Shelf          |
|---------------------|---------------------|--------|----------------|
| H X W X D (Inch)    |                     | (Lbs.) |                |
| 27 x 21 x 20.5      | 21 x 15 x 13        | 355    | 2 (Adjustable) |