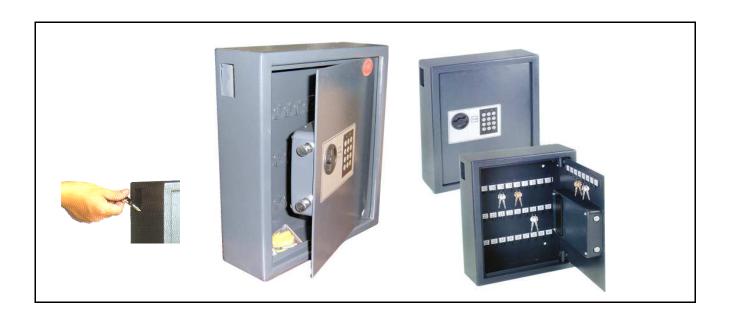

| Product Name   | Electronic Security Key Cabinet w/ Slot |  |  |
|----------------|-----------------------------------------|--|--|
| Model No.      | SFK-48EN-S                              |  |  |
| Specifications |                                         |  |  |

- 1. 48 Capacity key cabinet
- 2. Electronic lock with easy to change combination
- 3. Easy to program 3 8 numbers electronic lock
- 4. Uses 4 x AA inside batteries
- 5. Manual override key lock to open at any time
- 6. 20 seconds time penalty for incorrect combination 3 times
- 7. 5 minutes delay if using incorrect combination 3 times again
- 8. Low battery warning
- 9. Predrilled holes with mounting bolts

| External Dimensions | Internal Dimensions | Weight | Shelf | Deposit      |
|---------------------|---------------------|--------|-------|--------------|
| H X W X D (Inch)    |                     | (Lbs.) | onon  | H X W (Inch) |
| 14.3 x 11.8 x 3.9   | N/A                 | 18     | N/A   | 2 x 1.25     |