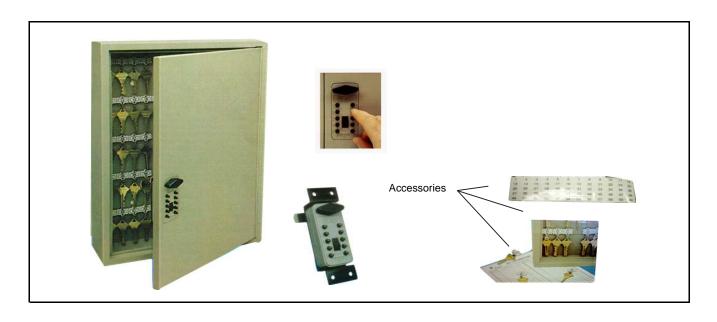

| Product Name   | Pushbutton Key Cabinets |  |  |
|----------------|-------------------------|--|--|
| Model No.      | QA-600                  |  |  |
| Specifications |                         |  |  |

- Opcomo
- 1. 60 Capacity key cabinets C/W QuickAccess lock
- 2. Heavy duty steel key cabinet
- 3. Numbered key tags with key rings
- 4. QuickAccess key less pushbutton cam lock with solid die cast body and a ten-digit changeable combination and a clutch mechanism to turn the cam
- a ten-digit changeable combination and a clutch mechanism to turn
- 5. Cluch mechanism protects from forced entry
- 6. Lock location chart for easy reference
- 7. Four point mounting hardware and predrilled holes
- 8. Continuous piano hinge
- 9. Steel key-tag hooks

## **Key benefits**

- 1. Instant access
- 2. Never rekey locks again
- 3. Keys can hang directly on hooks
- 4. Stronger than other key cabinets

| External Dimensions | Internal Dimensions | Weight | Shelf          | Deposit      |
|---------------------|---------------------|--------|----------------|--------------|
| H X W X D (Inch)    |                     | (Lbs.) | <b>C</b> 11011 | H X W (Inch) |
| 19.5 x 13.6 x 4.8   | N/A                 | 14.5   | N/A            | N/A          |