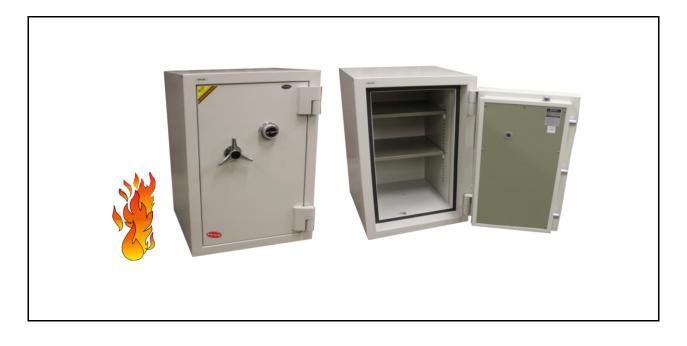

| Product Name                     | Burglary Fire Safe                               |  |
|----------------------------------|--------------------------------------------------|--|
| Model No.                        | BFB-845                                          |  |
|                                  | Specifications                                   |  |
| 1. Two hour fire protection      |                                                  |  |
| 2. Composit construction: 2.2    | " thick door & 3" thick body                     |  |
| 3. Independent glass plate trig  | gered relocking device                           |  |
| 4. 1.26" diameter active bolts w | vork in three directions                         |  |
| 5. Predrilled anchor hole with   | hardware included                                |  |
| 6. Supplied with original S&G    | (6730 + D300/R211) combination lock,             |  |
| LP electronic (EL-20 + KBL-10-   | TB) or S&G key operated (6804-049) w/2 keys lock |  |
|                                  |                                                  |  |
|                                  |                                                  |  |
|                                  |                                                  |  |
|                                  |                                                  |  |
|                                  |                                                  |  |

| External Dimensions | Internal Dimensions | Weight | Shelf          |
|---------------------|---------------------|--------|----------------|
| H X W X D (Inch)    |                     | (Lbs.) |                |
| 33.3 x 21 x 22.7    | 27.3 x 15 x 15.3    | 441    | 2 (Adjustable) |