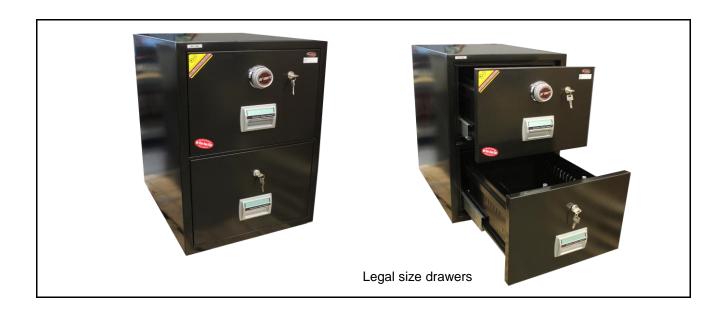

| Product Name         | Two-Drawer Fire Proof Filing Cabinet |  |
|----------------------|--------------------------------------|--|
| Model No.            | BIF - 200                            |  |
| Specifications Short |                                      |  |

## Specifications Sheet

- 1. Heavy duty drawer suspension slides work smoothly and capable of up to 50 kg.
- 2. One changeable dial locks all drawers, separate key lock on each drawer
- 3. The cabinet has passed 2-hour heating endurance test, drop test and reheating test under the fire proof inspection provisions
- 4. 1.6 mm steel plate thickness coated with antirust primer

| External Dimensions | Drawer Size        | Weight | Deposit |
|---------------------|--------------------|--------|---------|
| H X W X D (Inch)    |                    | (Lbs.) |         |
| 30.3 x 21.25 x 26.8 | 11.3 x 15.3 x 20.5 | 372    | N/A     |