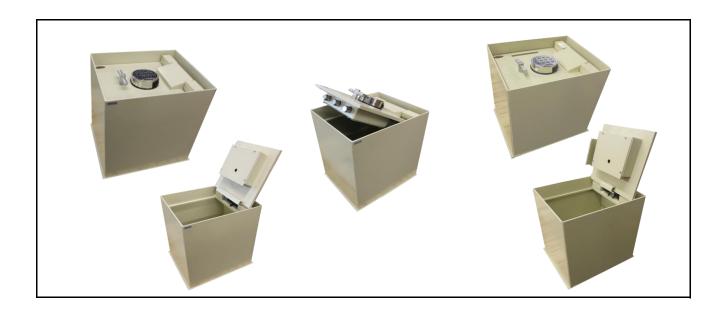

| Product Name   | Burglary Rated Floor Safe |  |
|----------------|---------------------------|--|
| Model No.      | B 1600                    |  |
| Specifications |                           |  |

## Specifications

- 1. Door constructed of 1/2" thick A36 steel plate
- 2. UL group II 3-wheel combination lock or optional electronic lock
- 3. Body "B" rate construction with large storage capacity and flush cover plate for total concealment under a carpet
- 4. 1/4" exterior bottom flange and powder coat
- 5. Solid steel door jambs on all four sides protect against sledge hammer attacks
- 6. 1" three locking bolts
- 7. Powder coated paint
- 8. Effortless door opening

| External Dimensions | Internal Dimensions | Weight | Deposit      |
|---------------------|---------------------|--------|--------------|
| H X W X D (Inch)    |                     | (Lbs.) | H X W (Inch) |
| 16.4 x 12.8x 14.6   | 11.3 x 12 x 14      | 106    | N/A          |