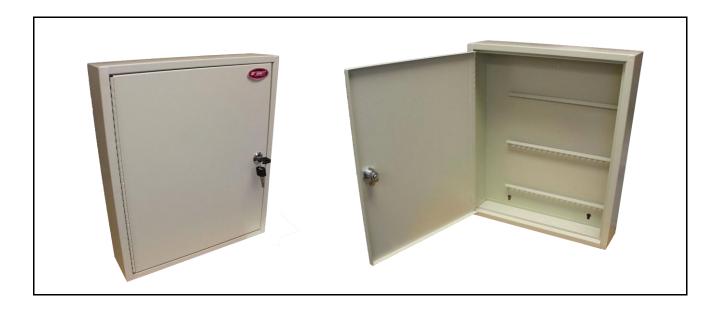

| Product Name   | Key Operated Key Cabinet |  |  |  |
|----------------|--------------------------|--|--|--|
| Model No.      | KC-330-60                |  |  |  |
| Specifications |                          |  |  |  |

- 1. 60 Capacity key cabinet
- 2. Scratch & corrosion resistant epoxy powder coat paint
- 3. Heavy gauge steel construction
- 4. Anchoring holes for easy installation
- 5. Key control tags
- 6. Numbered key control booklet for lock location

| External Dimensions | Internal Dimensions | Weight | Shelf | Deposit      |
|---------------------|---------------------|--------|-------|--------------|
| H X W X D (Inch)    |                     | (Lbs.) | Onen  | H X W (Inch) |
| 17 x 13 x 3.3       | N/A                 | 6      | N/A   | N/A          |