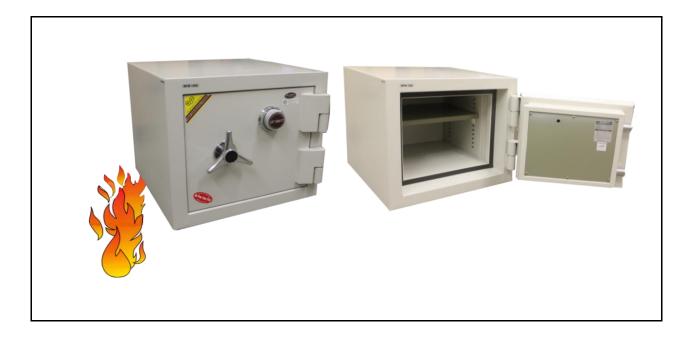

| Product Name                                              | Burglary Fire Safe                              |  |  |  |
|-----------------------------------------------------------|-------------------------------------------------|--|--|--|
| Model No.                                                 | BFB-450                                         |  |  |  |
|                                                           | Specifications Sheet                            |  |  |  |
| 1. Two hour fire protection                               |                                                 |  |  |  |
| 2. Composit construction: 2.2" thick door & 3" thick body |                                                 |  |  |  |
| 3. Independent glass plate triggered relocking device     |                                                 |  |  |  |
| 4. 1.26" diameter active bolts work in three directions   |                                                 |  |  |  |
| 5. Predrilled anchor hole with hardware included          |                                                 |  |  |  |
| 6. Supplied with original S&G (                           | 6730 + D300/R211) combination lock,             |  |  |  |
| LP electronic (EL-20 + KBL-10-1                           | B) or S&G key operated (6804-049) w/2 keys lock |  |  |  |
|                                                           |                                                 |  |  |  |
|                                                           |                                                 |  |  |  |
|                                                           |                                                 |  |  |  |
|                                                           |                                                 |  |  |  |
|                                                           |                                                 |  |  |  |

| External Dimensions | Internal Dimensions | Weight | Shelf          |
|---------------------|---------------------|--------|----------------|
| H X W X D (Inch)    |                     | (Lbs.) |                |
| 17.7 x 20 x 20.5    | 11.6 x 14 x 13      | 243    | 1 (Adjustable) |