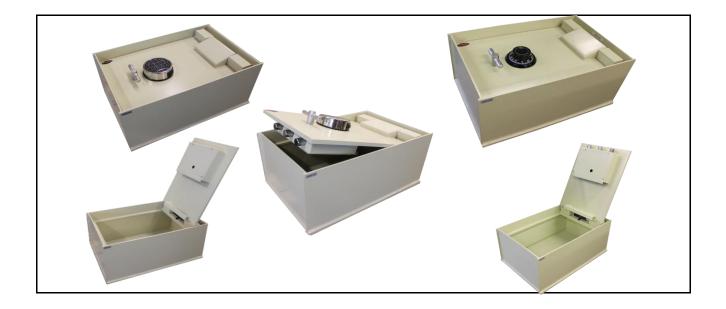

| Product Name                                                                      | Burglary Rated Floor Safe |  |  |  |  |
|-----------------------------------------------------------------------------------|---------------------------|--|--|--|--|
| Model No.                                                                         | B 1806C                   |  |  |  |  |
| Specifications                                                                    |                           |  |  |  |  |
| 1. Door constructed of 1/2" thick A36 steel plate                                 |                           |  |  |  |  |
| 2. UL group II 3-wheel combination lock                                           |                           |  |  |  |  |
| 3. Body - "B" rate construction with large storage capacity and flush cover plate |                           |  |  |  |  |
| for total concealment under a carpet                                              |                           |  |  |  |  |
| 4. 1/4" exterior bottom flange and powder coat                                    |                           |  |  |  |  |
| 5. Solid steel door jambs on all four sides protect against slege hammer attacks  |                           |  |  |  |  |
| 6. 1" - 3 locking bolts                                                           |                           |  |  |  |  |
| 7. Powder coated paint                                                            |                           |  |  |  |  |
|                                                                                   |                           |  |  |  |  |
|                                                                                   |                           |  |  |  |  |
|                                                                                   |                           |  |  |  |  |
|                                                                                   |                           |  |  |  |  |
|                                                                                   |                           |  |  |  |  |
|                                                                                   |                           |  |  |  |  |

| External Dimensions | Internal Dimensions | Weight | Deposit      |
|---------------------|---------------------|--------|--------------|
| H X W X D (Inch)    |                     | (Lbs.) | H X W (Inch) |
| 9 x 12.7 x 19       | 6 x 12.3 x 18.5     | 110    | N/A          |