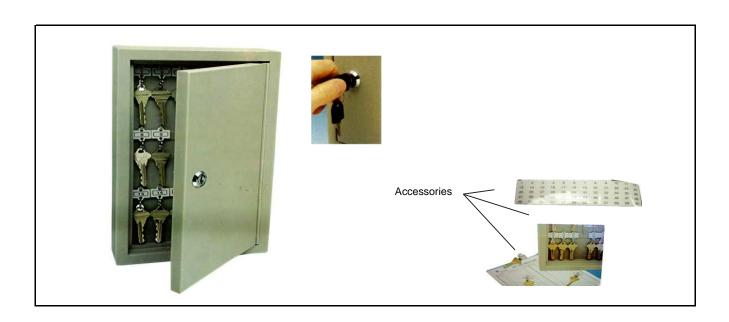

| Product Name   | Key Operated Key Cabinet |  |  |  |
|----------------|--------------------------|--|--|--|
| Model No.      | K-300                    |  |  |  |
| Specifications |                          |  |  |  |

- 1. 30 Capacity key cabinets C/W Cam Lock
- 2. Heavy duty steel key cabinet
- 3. Numbered key tags with key rings
- 4. Cluch mechanism protects from forced entry
- 5. Lock location chart for easy reference
- 6. Four point mounting hardware and predrilled holes
- 7. Continuous piano hinge
- 8. Steel key-tag hooks
- 9. Stronger than other key cabinets

| External Dimensions | Internal Dimensions | Weight | Shelf | Deposit      |
|---------------------|---------------------|--------|-------|--------------|
| H X W X D (Inch)    |                     | (Lbs.) | onon  | H X W (Inch) |
| 12 x 8.1 x 3.2      | N/A                 | 5.5    | N/A   | N/A          |