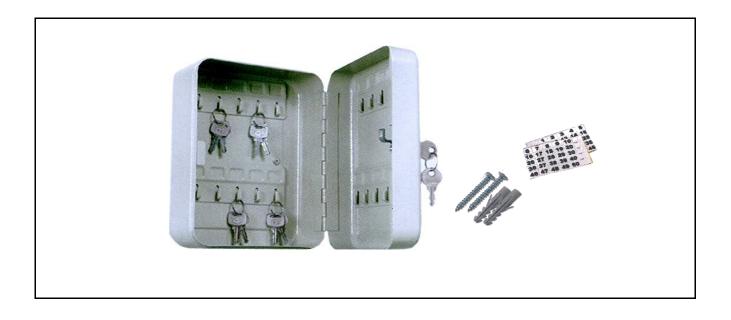

| Product Name                                    | Key Operated Key Cabinet |  |  |  |  |
|-------------------------------------------------|--------------------------|--|--|--|--|
| Model No.                                       | KC - 20                  |  |  |  |  |
| Specifications                                  |                          |  |  |  |  |
| 1. 20 - Capacity key cabinet                    |                          |  |  |  |  |
| 2. Key hooks with numbers for easy to organize  |                          |  |  |  |  |
| 3. Made of quality pressed steel + epoxy powder |                          |  |  |  |  |
| 4. Pre-drilled holes with fixing bolts          |                          |  |  |  |  |
| 5. With cylinder lock, 2 keys supplied          |                          |  |  |  |  |
|                                                 |                          |  |  |  |  |
|                                                 |                          |  |  |  |  |
|                                                 |                          |  |  |  |  |
|                                                 |                          |  |  |  |  |
|                                                 |                          |  |  |  |  |
|                                                 |                          |  |  |  |  |
|                                                 |                          |  |  |  |  |
|                                                 |                          |  |  |  |  |
|                                                 |                          |  |  |  |  |

| External Dimensions | Internal Dimensions | Weight | Shelf | Deposit      |
|---------------------|---------------------|--------|-------|--------------|
| H X W X D (Inch)    |                     | (Lbs.) | •     | H X W (Inch) |
| 8 x 6.4 x 3.2       | N/A                 | 2      | N/A   | N/A          |