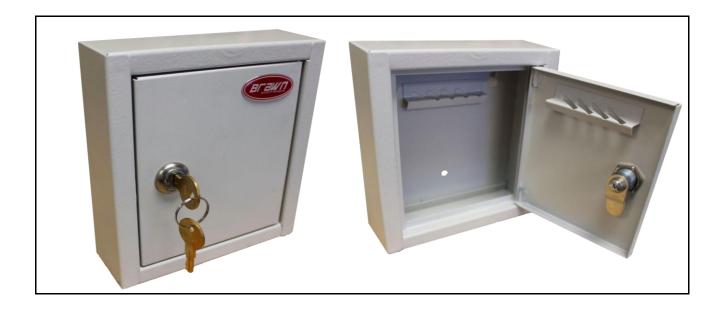

| Product Name   | Key Operated Key Cabinet |  |  |  |
|----------------|--------------------------|--|--|--|
| Model No.      | KC-145-8                 |  |  |  |
| Specifications |                          |  |  |  |

- 1. 8 Capacity key cabinet
- 2. Scratch & corrosion resistant epoxy powder coat paint
- 3. Heavy gauge steel construction
- 4. Anchoring holes for easy installation
- 5. Key control tags
- 6. Numbered key control booklet for lock location

| External Dimensions | Internal Dimensions | Weight | Shelf | Deposit      |
|---------------------|---------------------|--------|-------|--------------|
| H X W X D (Inch)    |                     | (Lbs.) | Onen  | H X W (Inch) |
| 6.6 x 5.75 x 2      | N/A                 | 1.5    | N/A   | N/A          |