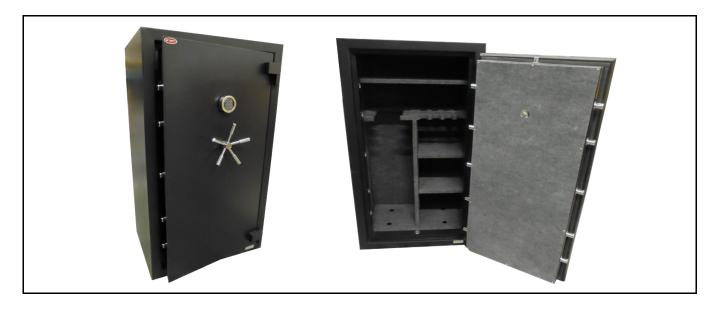

| Product Name                                                                                     | 24 Rifles - Fire & Burglary FB Series Electronic Gun Safe |  |  |  |
|--------------------------------------------------------------------------------------------------|-----------------------------------------------------------|--|--|--|
| Model No.                                                                                        | FBG-6030                                                  |  |  |  |
| Specifications                                                                                   |                                                           |  |  |  |
| 1. Door: Fully fire proof insulated, 4 1/3" overall thickness including facial 1/4" steel plate, |                                                           |  |  |  |
| 1/8" middle steel plate, and 1/8" inner steel plate                                              |                                                           |  |  |  |
| 2. Body: 1/8" steel plate used for both inner and outer steel plates, plus 16 Ga.                |                                                           |  |  |  |
| Reinforcement steel bracket added with 1-1/4" thick fire proof insulated construction            |                                                           |  |  |  |
| 3. Interior: Flexible design upholstered inside walls, shelving and door cover panel             |                                                           |  |  |  |
| 4. 1-1/4" dia chrome plated steel locking bolts                                                  |                                                           |  |  |  |
| 5. 1-1/4" dia chrome plated dead bolts                                                           |                                                           |  |  |  |
| 6. Glass relocking device as first relocking device                                              |                                                           |  |  |  |
| 7. Spring loaded auxiliary relocking device as second relocking device                           |                                                           |  |  |  |
| 8. 1/4" thick drill resistant harden plate (Ball bearing harden plate as optional)               |                                                           |  |  |  |
| 9. Side punch attack resistant bolt work and 6mm thick V shaped harden brackets                  |                                                           |  |  |  |
| 10. Four recessed bolt down holes with plastic caps                                              |                                                           |  |  |  |
| 11. Expandable inhumescent fire seal on 4 side of door                                           |                                                           |  |  |  |
| 12. Heavy duty ball bearing steel block hinges                                                   |                                                           |  |  |  |
| 13. Class 350 degree F, 105 minutes FIL lable                                                    |                                                           |  |  |  |
| 14. 5 Spoke handle                                                                               |                                                           |  |  |  |

| External Dimensions | Internal Dimensions | Weight | Shelf |
|---------------------|---------------------|--------|-------|
| H X W X D (Inch)    |                     | (Lbs.) |       |
| 59.3 x 31.4 x 22.4  | 54.5 x 26.9 x 16.5  | 995    | 3     |