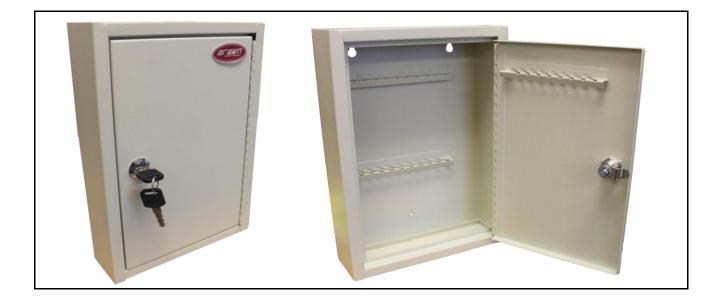

| Product Name                                             | Key Operated Key Cabinet |  |  |  |
|----------------------------------------------------------|--------------------------|--|--|--|
| Model No.                                                | KC-205-30                |  |  |  |
|                                                          | Specifications           |  |  |  |
| 1. 30 - Capacity key cabinet                             |                          |  |  |  |
| 2. Scratch & corrosion resistant epoxy powder coat paint |                          |  |  |  |
| 3. Heavy gauge steel construct                           | ion                      |  |  |  |
| 4. Anchoring holes for easy installation                 |                          |  |  |  |
| 5. Key control tags                                      |                          |  |  |  |
| 6. Numbered key control book                             | et for lock location     |  |  |  |
|                                                          |                          |  |  |  |
|                                                          |                          |  |  |  |
|                                                          |                          |  |  |  |
|                                                          |                          |  |  |  |
|                                                          |                          |  |  |  |
|                                                          |                          |  |  |  |
|                                                          |                          |  |  |  |
|                                                          |                          |  |  |  |

| External Dimensions | Internal Dimensions | Weight | Shelf | Deposit      |
|---------------------|---------------------|--------|-------|--------------|
| H X W X D (Inch)    |                     | (Lbs.) | onon  | H X W (Inch) |
| 12 x 8 x 2.5        | N/A                 | 2.7    | N/A   | N/A          |