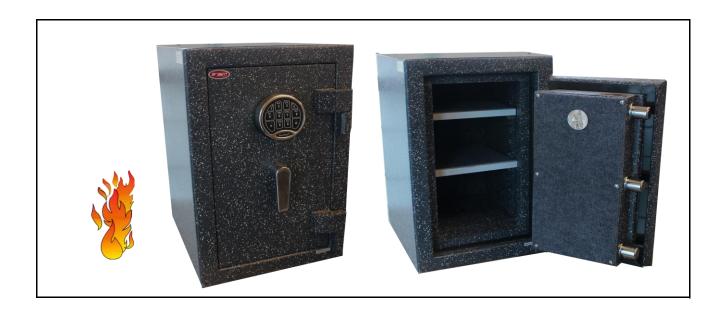

| Product Name     | Burglary Fire Safe |  |
|------------------|--------------------|--|
| Model No.        | HS 2214            |  |
| One office tions |                    |  |

## **Specifications**

- 1. Heavy Gauge steel body and door
- 2. One hour fire rated
- 3. Reliable LP electronic lock
- 4. Spring loaded relocking device
- 5. Heavy duty adjustable hinges6. One adjustable shelf
- 7. One recessed anchor hole
- 8. 3 1" steel locking bolts
- 9. Carpeted interior

| External Dimensions | Internal Dimensions | Weight | Shelf |
|---------------------|---------------------|--------|-------|
| H X W X D (Inch)    |                     | (Lbs.) |       |
| 22 x 14 x 16        | 18.6 x 11 x 10.5    | 180    | 2     |