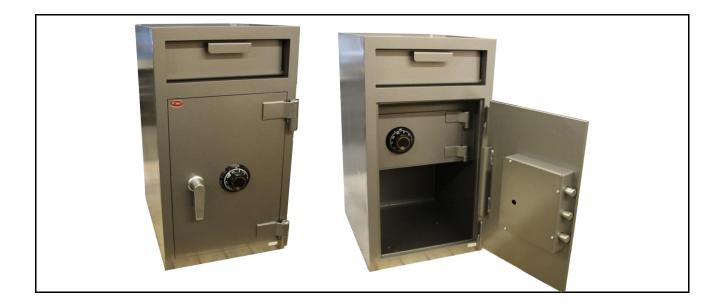

| Product Name                                                      | Cash Depository Front Loading with Inner Compartment |  |  |  |
|-------------------------------------------------------------------|------------------------------------------------------|--|--|--|
| Model No.                                                         | FL 3016 - IC                                         |  |  |  |
| Specifications                                                    |                                                      |  |  |  |
| 1. Class B-rated insurance rating with 1/2" thick steel door      |                                                      |  |  |  |
| 2. High strength steel doors and body                             |                                                      |  |  |  |
| 3. UL listed group 2 combination lock or optional electronic lock |                                                      |  |  |  |
| 4. Large diameter chrome steel bolts and force resistive handle   |                                                      |  |  |  |
| 5. Hinge side interlocks from inside to resist hinge removal      |                                                      |  |  |  |
| 6. Front loading accepts most deposits                            |                                                      |  |  |  |
| 7. Bolt down holes                                                |                                                      |  |  |  |
| 8. 1/4" thick body                                                |                                                      |  |  |  |
|                                                                   |                                                      |  |  |  |
|                                                                   |                                                      |  |  |  |
|                                                                   |                                                      |  |  |  |
|                                                                   |                                                      |  |  |  |
|                                                                   |                                                      |  |  |  |
|                                                                   |                                                      |  |  |  |