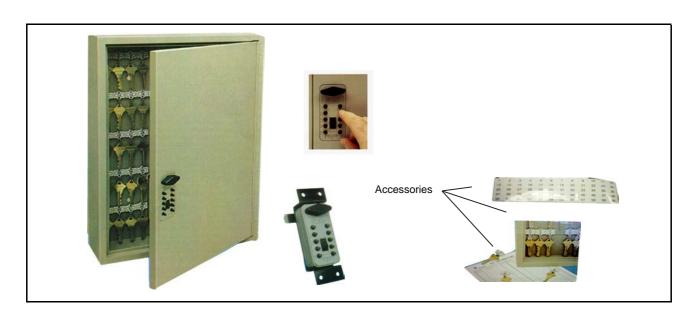

| Product Name         | Pushbutton Key Cabinets |  |  |
|----------------------|-------------------------|--|--|
| Model No.            | QA-1200                 |  |  |
| Charifications Chart |                         |  |  |

## **Specifications Sheet**

- 1. 120 Capacity key cabinets C/W QuickAccess lock
- 2. Heavy duty steel key cabinet
- 3. Numbered key tags with key rings
- 4. QuickAccess key less pushbutton cam lock with solid die cast body and
- a ten-digit changeable combination and a clutch mechanism to turn the cam
- 5. Cluch mechanism protects from forced entry
- 6. Lock location chart for easy reference
- 7. Four point mounting hardware and predrilled holes
- 8. Continuous piano hinge
- 9. Steel key-tag hooks

## Key benefits

- 1. Instant access
- 2. Never rekey locks again
- 3. Keys can hang directly on hooks
- 4. Stronger than other key cabinets

| External Dimensions | Internal Dimensions | Weight | Shelf         | Deposit      |
|---------------------|---------------------|--------|---------------|--------------|
| H X W X D (Inch)    |                     | (Lbs.) | <b>C</b> ilon | H X W (Inch) |
| 19.5 x 13.6 x 4.8   | N/A                 | 14.5   | N/A           | N/A          |