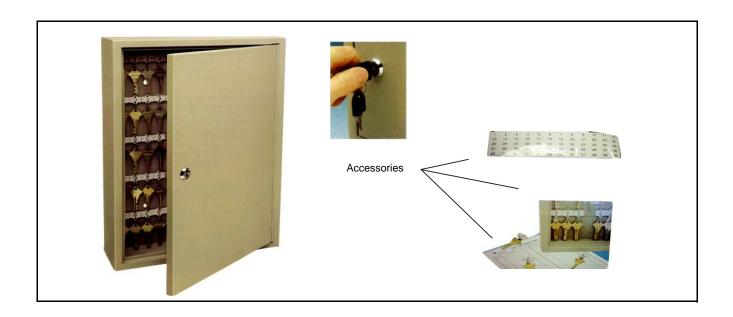

| Product Name | Key Operated Key Cabinet |  |
|--------------|--------------------------|--|
| Model No.    | K-600                    |  |
|              | Specifications           |  |

- 1. 60 Capacity key cabinet C/W Cam Lock
- 2. Heavy duty steel key cabinet
- 3. Numbered key tags with key rings
- 4. Cluch mechanism protects from forced entry
- 5. Lock location chart for easy reference
- 6. Four point mounting hardware and predrilled holes
- 7. Continuous piano hinge
- 8. Steel key-tag hooks
- 9. Stronger than other key cabinets