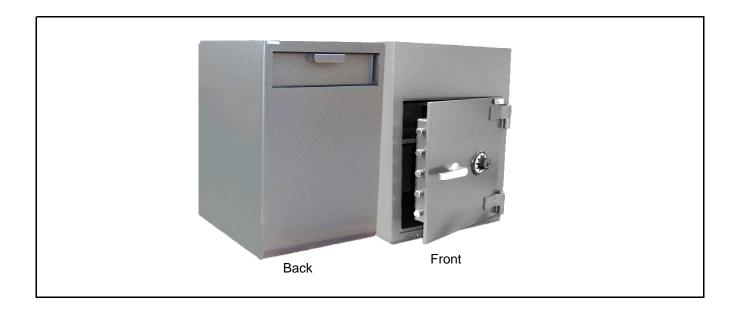

| Product Name   | Rear Load Depository Burglary Safe |  |  |
|----------------|------------------------------------|--|--|
| Model No.      | RL 2818C                           |  |  |
| Specifications |                                    |  |  |

- 1. 1/2" thick A36 solid steel plate door, recessed for maximum protection
- 2. Formed "B" rate steel plate body
- 3. UL listed group 2 combination lock or optional electronic lock
- 4. Back drop safe big enough to accept most deposits
- 5. Bolt down holes

| External Dimensions | Internal Dimensions | Weight | Shelf | Deposit      |
|---------------------|---------------------|--------|-------|--------------|
| H X W X D (Inch)    |                     | (Lbs.) | onon  | H X W (Inch) |
| 28 x 18 x 20        | 27.8 x 17.7 x 17.5  | 220    | 1     | 3.5 x 15     |