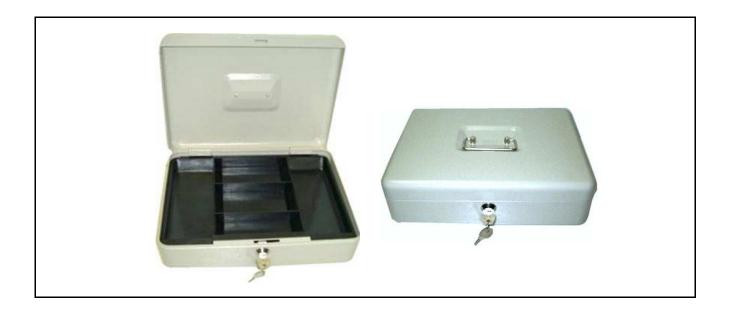

| Product Name                   | Cash Box                  |  |  |
|--------------------------------|---------------------------|--|--|
| Model No.                      | С - 300М                  |  |  |
|                                | Specifications            |  |  |
| 1. Handy carry handle          |                           |  |  |
| 2. Two panels for paper curre  | cy & 3 panels for coins   |  |  |
| 3. Made of quality pressed ste | el + epoxy powder coating |  |  |
| 4. Key lock with 2 keys        |                           |  |  |
|                                |                           |  |  |
|                                |                           |  |  |
|                                |                           |  |  |
|                                |                           |  |  |
|                                |                           |  |  |
|                                |                           |  |  |
|                                |                           |  |  |
|                                |                           |  |  |
|                                |                           |  |  |
|                                |                           |  |  |

| External Dimensions | Internal Dimensions | Weight | Deposit      |
|---------------------|---------------------|--------|--------------|
| H X W X D (Inch)    |                     | (Lbs.) | H X W (Inch) |
| 3.5 x 12 x 9.5      | N/A                 | 4      | N/A          |