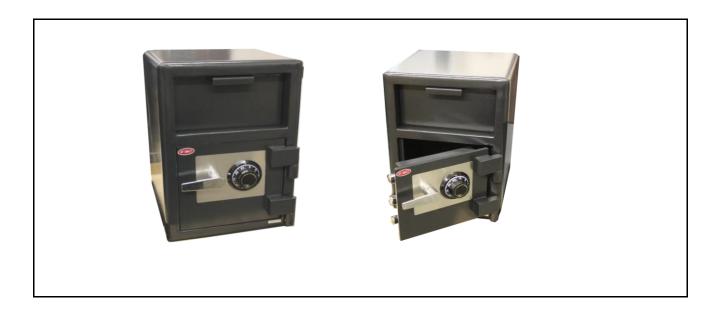

| Product Name   | Front Loading Cash Depository Electronic Safe |  |
|----------------|-----------------------------------------------|--|
| Model No.      | FL 2014E                                      |  |
| Specifications |                                               |  |

- 1. 6mm body, 12mm door and 6mm deposit drawer
- 2. Full length dead bar
- 3. 3-1.25" Dia chrome plated live locking bolts
- 4. Spring loaded relocking device
- 5. Electronic lock with time delay & open window
- 6. Internal battary box
- 7. Easy to change 6 digit code electronic lock
- 8. The delay is indicated by a beep and led flashes every ten seconds
- 9. After delay expiration the open window is indicated by a rapid beep and led flash every second to put your valid input code

| External Dimensions | Internal Dimensions | Weight | Deposit      |
|---------------------|---------------------|--------|--------------|
| H X W X D (Inch)    |                     | (Lbs.) | H X W (Inch) |
| 20 x 14 x 14        | 11 x 13 x 10        | 143    | 4 x 11       |