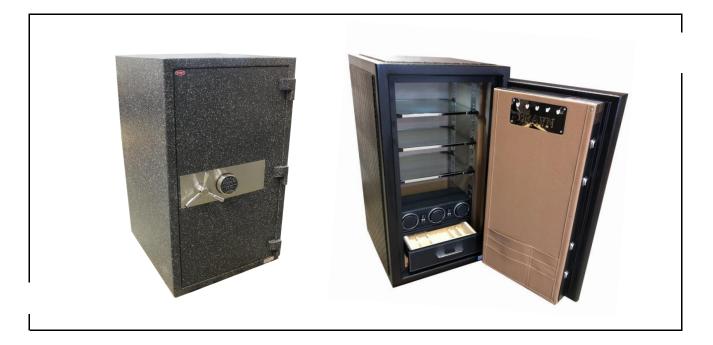

| Product Name         | Fire & Burglary Safe                    |  |
|----------------------|-----------------------------------------|--|
|                      | Chrome and Faux Leather Custom Interior |  |
| Model No.            | FB-4021 (CUSTOM)                        |  |
| Specifications Sheet |                                         |  |

- 1. 3-3/4" thick door consisting of 1/4", and two 1/8" thick steel plates with
- 2" of fire insulation
- 2. 2" thick body consisting of 1/8" thick, inner and outer steel plates with
- 1-3/4" of fire insulation
- 3. One recessed bolt down hole with cover and Bolt down hardware included
- 4. Tempered glass relocking and spring loaded devices
- 5. Heavy duty solid steel block ball bearing hinges
- 6. Unique full length composite locking bar
- 7. Class 350 degree, 2 hour fire MFG Label
- 8. In tumescent door seal when exposed to high temperature expands to as much as 8 times its original thickness.
- 9. 3 mm V shape harden Anti-drill steel plate to protect side punch attack to the bolt works
- 10. Supplied with UL Group II combination or electronic lock
- 11. Comes standard with your choice of Chrome Securam Electronic lock or Dial Combination Lock

| External Dimensions      | Internal Dimensions    | Weight | Shelf |
|--------------------------|------------------------|--------|-------|
| H 40", W 21.7", *D 21.7" | H 35.2", W 16, D 14.8" | 628    | 3     |