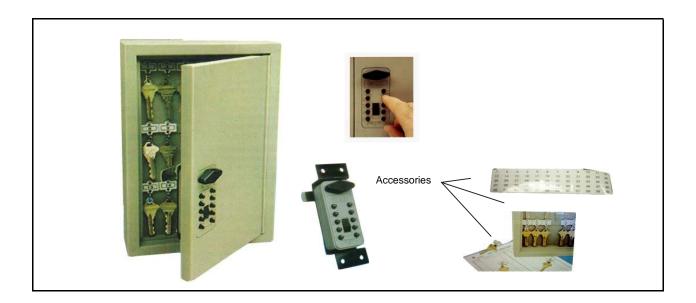

| Product Name                                                              | Pushbutton Key Cabinets |  |  |  |
|---------------------------------------------------------------------------|-------------------------|--|--|--|
| Model No.                                                                 | QA-300                  |  |  |  |
| Specifications                                                            |                         |  |  |  |
| 1. 30 - Capacity key cabinets C/W QuickAccess lock                        |                         |  |  |  |
| 2. Heavy duty steel key cabinet                                           |                         |  |  |  |
| 3. Numbered key tags with key rings                                       |                         |  |  |  |
| 4. QuickAccess key less pushbutton cam lock with solid die cast body and  |                         |  |  |  |
| a ten-digit changeable combination and a clutch mechanism to turn the cam |                         |  |  |  |
| 5. Cluch mechanism protects from forced entry                             |                         |  |  |  |
| 6. Lock location chart for easy reference                                 |                         |  |  |  |
| 7. Four point mounting hardware and predrilled holes                      |                         |  |  |  |
| 8. Continuous piano hinge                                                 |                         |  |  |  |
| 9. Steel key-tag hooks                                                    |                         |  |  |  |
| Key benefits                                                              |                         |  |  |  |
| 1. Instant access                                                         |                         |  |  |  |
| 2. Never rekey locks again                                                |                         |  |  |  |
| 3. Keys can hang directly on hooks                                        |                         |  |  |  |
| 4. Stronger than other key cabinets                                       |                         |  |  |  |

| External Dimensions | Internal Dimensions | Weight | Shelf | Deposit      |
|---------------------|---------------------|--------|-------|--------------|
| H X W X D (Inch)    |                     | (Lbs.) |       | H X W (Inch) |
| 12 x 8.1 x 3.2      | N/A                 | 5.5    | N/A   | N/A          |