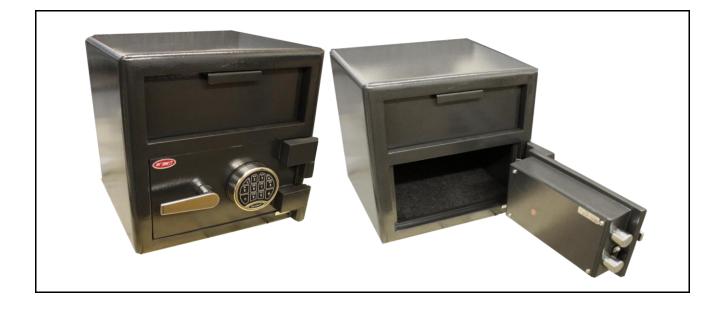

| Product Name                                    | Front Loading Cash Depository Electronic Safe |  |  |  |
|-------------------------------------------------|-----------------------------------------------|--|--|--|
| Model No.                                       | FL- 1615                                      |  |  |  |
| Specifications Sheet                            |                                               |  |  |  |
| 1. 3 mm body, 12mm door and                     | 6mm deposit drawer                            |  |  |  |
| 2. Full length dead bar                         |                                               |  |  |  |
| 3. 2-1.25" Dia chrome plated live locking bolts |                                               |  |  |  |
| 4. Spring loaded relocking device               |                                               |  |  |  |
| 5. Four bolt down holes                         |                                               |  |  |  |
|                                                 |                                               |  |  |  |
|                                                 |                                               |  |  |  |
|                                                 |                                               |  |  |  |
|                                                 |                                               |  |  |  |
|                                                 |                                               |  |  |  |
|                                                 |                                               |  |  |  |
|                                                 |                                               |  |  |  |
|                                                 |                                               |  |  |  |
|                                                 |                                               |  |  |  |
|                                                 |                                               |  |  |  |

| External Dimensions | Internal Dimensions | Weight | Deposit      |
|---------------------|---------------------|--------|--------------|
| H X W X D (Inch)    |                     | (Lbs.) | H X W (Inch) |
| 16 x 15 x 14        | 6.3 x 13.8 x 11.3   | 77     | 3.8 x 10.8   |