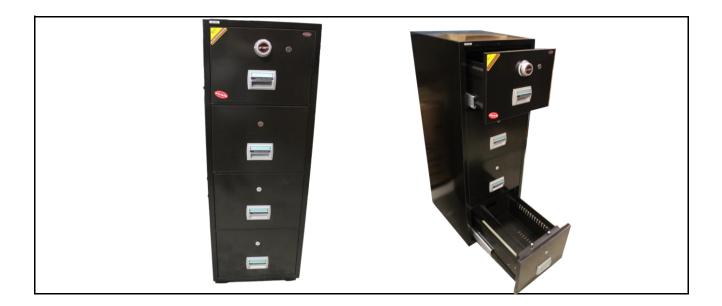

| Product Name   | Fire Proof Filing Cabinet |  |
|----------------|---------------------------|--|
| Model No.      | BIF - 400                 |  |
| Specifications |                           |  |

## **Specifications**

- 1. Heavy duty drawer suspension slides work smoothly and capable of up to 50 kg.
- 2. One changeable dial or electronic locks all drawers, separate key lock on each drawer
- 3. The safe has passed 2-hour heating endurance test, drop test and reheating test under the fire proof inspection provisions
- 4. 1.6mm steel plate thickness coated with antirust primer

| External Dimensions  | Drawer Size        | Weight | Deposit |
|----------------------|--------------------|--------|---------|
| H X W X D (Inch)     |                    | (Lbs.) |         |
| 58.25 x 21.25 x 26.8 | 11.3 x 15.3 x 20.5 | 700    | N/A     |