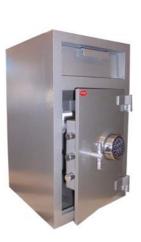

| Product Name   | Front Loading Safe without Inner Compartment |  |  |
|----------------|----------------------------------------------|--|--|
| Model No.      | FL - 2714                                    |  |  |
| Charling Chart |                                              |  |  |

## Specifications Sheet

- 1. 1/2" thick A36 solid steel plate door, recessed for maximum protection
- 2. Formed "B" rate steel plate body
- 3. Bolt down holes
- 4. Group II changeable combination lock or optional electronic lock

| External Dimensions | Internal Dimensions | Weight | Shelf | Deposit      |
|---------------------|---------------------|--------|-------|--------------|
| H X W X D (Inch)    |                     | (Lbs.) | Onen  | H X W (Inch) |
| 27 x 14 x 14.5      | 17.5 x 13.5 x 11.5  | 130    | 1     | 3.5 x 11.5   |