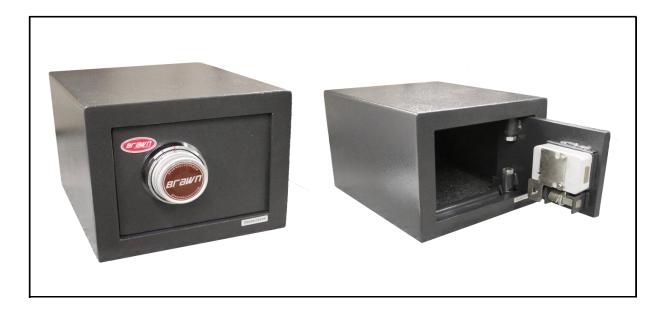

| Product Name                       | Solid Steel Security Safe          |  |  |
|------------------------------------|------------------------------------|--|--|
| Model No.                          | UC0810CS                           |  |  |
|                                    | Specifications                     |  |  |
| 1. 1/2" thick A36 solid steel plat | e door                             |  |  |
| 2. Formed "B" rate steel plate b   | ody                                |  |  |
| 3. UL listed group 2 combinatio    | n lock or optional electronic lock |  |  |
| 4. Bolt down holes to anchor do    | own                                |  |  |
| 5. Designed to be bolted under     | the counter                        |  |  |
| 6. Side hinges                     |                                    |  |  |
|                                    |                                    |  |  |
|                                    |                                    |  |  |
|                                    |                                    |  |  |
|                                    |                                    |  |  |
|                                    |                                    |  |  |
|                                    |                                    |  |  |
|                                    |                                    |  |  |
|                                    |                                    |  |  |
|                                    |                                    |  |  |