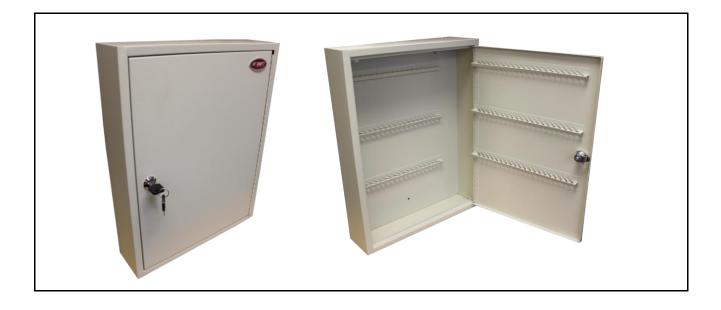

| Product Name                                             | Key Operated Key Cabinet |  |  |  |
|----------------------------------------------------------|--------------------------|--|--|--|
| Model No.                                                | KC-330-120               |  |  |  |
|                                                          | Specifications           |  |  |  |
| 1. 120 - Capacity key cabinet                            |                          |  |  |  |
| 2. Scratch & corrosion resistant epoxy powder coat paint |                          |  |  |  |
| 3. Heavy gauge steel construction                        |                          |  |  |  |
| 4. Anchoring holes for easy installation                 |                          |  |  |  |
| 5. Key control tags                                      |                          |  |  |  |
| 6. Numbered key control book                             | let for lock location    |  |  |  |
|                                                          |                          |  |  |  |
|                                                          |                          |  |  |  |
|                                                          |                          |  |  |  |
|                                                          |                          |  |  |  |
|                                                          |                          |  |  |  |
|                                                          |                          |  |  |  |
|                                                          |                          |  |  |  |
|                                                          |                          |  |  |  |

| External Dimensions | Internal Dimensions | Weight | Shelf | Deposit      |
|---------------------|---------------------|--------|-------|--------------|
| H X W X D (Inch)    |                     | (Lbs.) | onen  | H X W (Inch) |
| 17 x 13 x 3.3       | N/A                 | 6.6    | N/A   | N/A          |