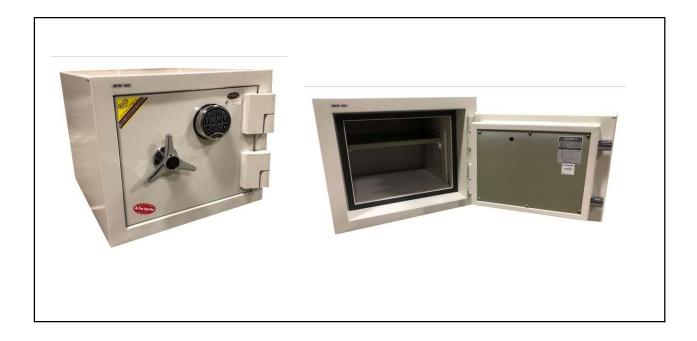

| Product Name | Burglary Fire Safe |  |
|--------------|--------------------|--|
| Model No.    | BFB-450            |  |
|              |                    |  |

## **Specifications Sheet**

- 1. Two hour fire protection and premium security
- 2. Composite construction: 2.2" thick door & 3" thick body
- 3. Independent glass plate relocking device for BFB-685+
- 4. 1.26" diameter active bolts work in three directions
- 5. Predrilled anchor hole with hardware included
- 6. Comes standard with your choice of Securam Electronic lock or Dial Combination lock

| External Dimensions | Internal Dimensions | Weight | Shelf          |
|---------------------|---------------------|--------|----------------|
| H X W X D (Inch)    |                     | (Lbs.) |                |
| 17.7 x 20 x 20.25   | 11.6 x 14 x 13      | 235    | 1 (Adjustable) |