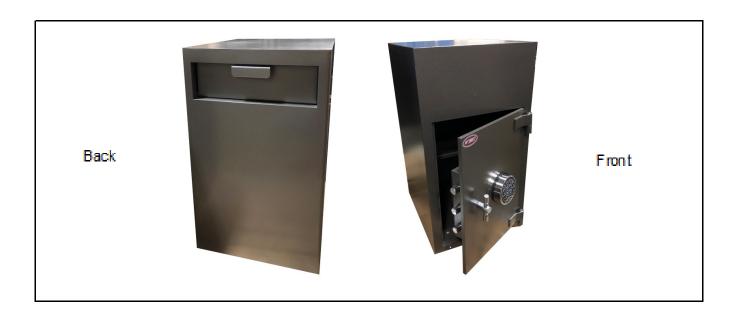

| Product Name   | Rear Load Depository Burglary Safe |  |  |  |
|----------------|------------------------------------|--|--|--|
| Model No.      | RL 2818                            |  |  |  |
| Specifications |                                    |  |  |  |

- 1. 1/2" thick A36 solid steel plate door, recessed for maximum protection
- 2. Formed "B" rate steel plate body
- 3. Bolt down holes
- 4. Add 2" for handle and dial lock

| External Dimensions | Internal Dimensions | Weight | Shelf     | Deposit      |
|---------------------|---------------------|--------|-----------|--------------|
| H X W X D (Inch)    |                     | (Lbs.) | <b>CC</b> | H X W (Inch) |
| 28 x 18 x 20        | 27.5 x 17.25 x 16.5 | 242    | 1         | 4.5 x 15     |