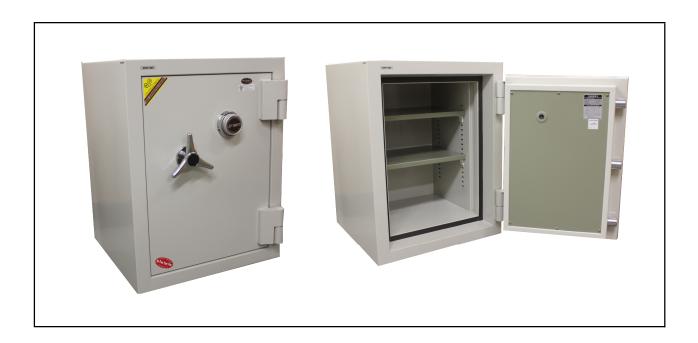

| Product Name | Burglary Fire Safe |  |  |
|--------------|--------------------|--|--|
| Model No.    | BFB-685            |  |  |
|              |                    |  |  |

## **Specifications**

- 1. Two hour fire protection and premium security
- 2. Composite construction: 2.2" thick door & 3" thick body
- 3. Independent glass plate relocking device for BFB-685+
- 4. 1.26" diameter active bolts work in three directions
- 5. Predrilled anchor hole with hardware included
- 6. Comes standard with your choice of Securam Electronic lock or Dial Combination lock

| External Dimensions | Internal Dimensions | Weight | Shelf          |
|---------------------|---------------------|--------|----------------|
| H X W X D (Inch)    |                     | (Lbs.) |                |
| 27 x 21 x 20.25     | 21 x 15 x 13        | 305    | 2 (Adjustable) |