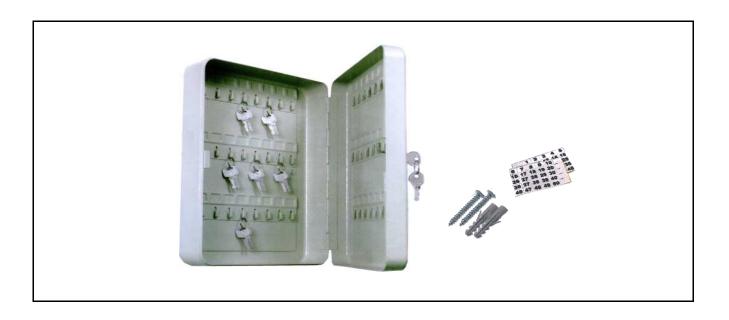

| Product Name   | Key Operated Key Cabinet |  |  |  |
|----------------|--------------------------|--|--|--|
| Model No.      | KC - 48                  |  |  |  |
| Specifications |                          |  |  |  |

- 1. 48 Capacity key cabinet
- 2. Scratch & corrosion resistant epoxy powder coat paint
- 3. Heavy gauge steel construction
- 4. Anchoring holes & screws for easy installation
- 5. Key control tags

| External Dimensions | Internal Dimensions | Weight | Shelf          | Deposit      |
|---------------------|---------------------|--------|----------------|--------------|
| H X W X D (Inch)    |                     | (Lbs.) | <b>C</b> 11011 | H X W (Inch) |
| 12 x 9.6 x 3.2      | N/A                 | 4      | N/A            | N/A          |