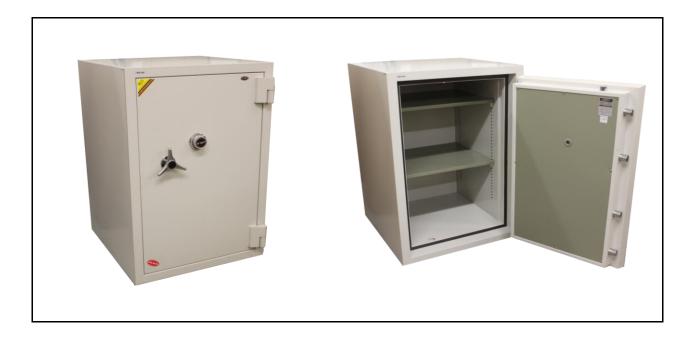

| Product Name                    | Burglary Fire Safe                                         |  |  |  |
|---------------------------------|------------------------------------------------------------|--|--|--|
| Model No.                       | Model No. BFB-1054                                         |  |  |  |
|                                 | Specifications Sheet                                       |  |  |  |
| 1. Two hour fire protection     |                                                            |  |  |  |
| 2. Composite construction: 2    | 2.2" thick door & 3" thick body                            |  |  |  |
| 3. I Independent glass plate re | elocking device for BFB-685+                               |  |  |  |
| 4. 1.26" diameter active bolts  | work in three directions                                   |  |  |  |
| 5. Predrilled anchor hole with  | hardware included                                          |  |  |  |
| 6. Comes standard with your     | choice of Securam Electronic lock or Dial Combination lock |  |  |  |
| -                               |                                                            |  |  |  |
|                                 |                                                            |  |  |  |
|                                 |                                                            |  |  |  |
|                                 |                                                            |  |  |  |
|                                 |                                                            |  |  |  |
|                                 |                                                            |  |  |  |

| External Dimensions | Internal Dimensions | Weight | Shelf          |
|---------------------|---------------------|--------|----------------|
| H X W X D (Inch)    |                     | (Lbs.) |                |
| 41.5 x 28 x 29      | 35.5 x 22 x 27.5    | 750    | 2 (Adjustable) |