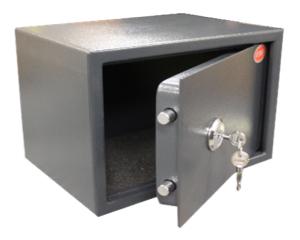

| Product Name                          | Key Operated Security Safe |  |  |  |
|---------------------------------------|----------------------------|--|--|--|
| Model No.                             | SFT-25K                    |  |  |  |
| · · · · · · · · · · · · · · · · · · · |                            |  |  |  |

## **Specifications Sheet**

- 1. Inside battery lock with illuminated LCD display
- 2. Easy to program 3-8 digit access code3. 4 Pre-drilled mounting holes with mounting bolts
- 4. Attractive powder coated dark grey paint
- 5. Override Key

| External Dimensions | Internal Dimensions | Weight | Shelf    | Deposit      |
|---------------------|---------------------|--------|----------|--------------|
| H X W X D (Inch)    |                     | (Lbs.) | G.I.G.I. | H X W (Inch) |
| 6.5 x 12.5 x 10     | 6 x 12 x 8          | 18     | N/A      | N/A          |