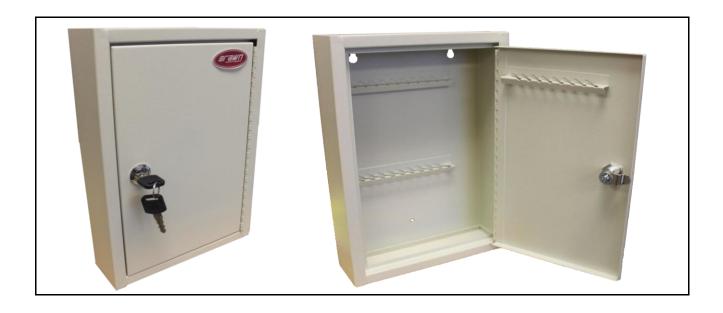

| Product Name   | Key Operated Key Cabinet |  |  |
|----------------|--------------------------|--|--|
| Model No.      | KC-205-30                |  |  |
| Considerations |                          |  |  |

## **Specifications**

- 1. 30 Capacity key cabinet
- 2. GWUHW / 'Weffeg]cb'fYg]gHUbhYdcl midck XYf'WeUndU]bh
- 3. <YUj mi[ Ui [ Y'gh)YY`Wtbglfi Wh]cb
  4. 5 bWt cf]b[ '\ c`Yg'/ 'gWtYk g'Zcf 'YUgmi]bghU`Uh]cb
  5. ?YmiWtblfc`'hU[ g

| External Dimensions | Internal Dimensions | Weight | Shelf | Deposit      |
|---------------------|---------------------|--------|-------|--------------|
| H X W X D (Inch)    |                     | (Lbs.) | Onen  | H X W (Inch) |
| 12 x 8 x 2.5        | N/A                 | 2.7    | N/A   | N/A          |