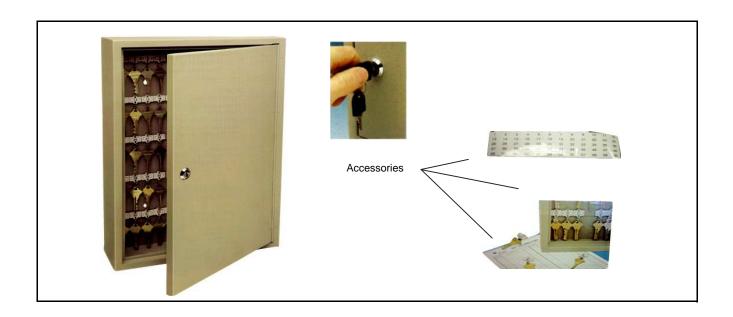

| Product Name   | Key Operated Key Cabinet |  |  |
|----------------|--------------------------|--|--|
| Model No.      | K-600                    |  |  |
| Specifications |                          |  |  |

- 1. 60 Capacity key cabinet C/W Cam Lock
- 2. Heavy duty steel key cabinet
- 3. Numbered key tags with key rings
- 4. Cluch mechanism protects from forced entry
- 5. Lock location chart for easy reference
- 6. Four point mounting hardware and predrilled holes
- 7. Continuous piano hinge
- 8. Steel key-tag hooks
- 9. Stronger than other key cabinets

| External Dimensions | Internal Dimensions | Weight | Shelf | Deposit      |
|---------------------|---------------------|--------|-------|--------------|
| H X W X D (Inch)    |                     | (Lbs.) | onon  | H X W (Inch) |
| 19.5 x 13.6 x 4.8   | N/A                 | 14.5   | N/A   | N/A          |