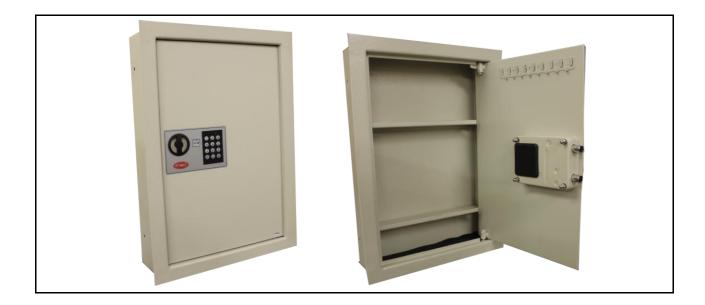

| Product Name                                                                                                                                                                                    | Electronic In-Wall Safe |  |  |  |
|-------------------------------------------------------------------------------------------------------------------------------------------------------------------------------------------------|-------------------------|--|--|--|
| Model No.                                                                                                                                                                                       | SFW-52EN-4              |  |  |  |
| Specifications                                                                                                                                                                                  |                         |  |  |  |
| <ol> <li>Electronic lock with digital keypad</li> <li>Manual override key</li> <li>Uses 4 AA batteries with low battery warning signal</li> <li>Predrilled holes with mounting bolts</li> </ol> |                         |  |  |  |

| External Dimensions | Internal Dimensions | Weight | Shelf |
|---------------------|---------------------|--------|-------|
| H X W X D (Inch)    |                     | (Lbs.) |       |
| 20.7 x 13.8 x 3.7   | 20.3 x 13.4 x 3.4   | 38     | 2     |