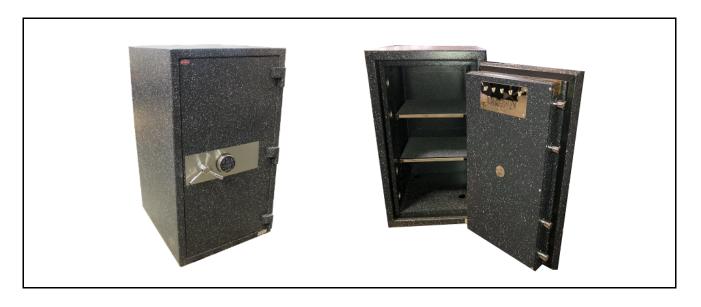

| Product Name | Fire & Burglary Safe |  |
|--------------|----------------------|--|
| Model No.    | FB-3421              |  |

## **Specifications Sheet**

- 1. 3-3/4" Thick door consisting of 1/4", and two 1/8" thick steel plates with 2" of fire insulation
- 2. 2" Thick body consisting of 1/8" thick, inner and outer steel plates with 1-3/4" of fire insulation
- 3. One recessed bolt down hole with cover and Bolt down hardware included
- 4. Tempered glass relocking and spring loaded devices
- 5. Heavy duty solid steel block ball bearing hinges
- 6. Class 350 degree, 105 minutes fire MFG label
- 7. In tumescent door seal when exposed to high temperature expands to as much as 8 times its thickness
- 8. 3 mm V shape harden Anti-drill steel plate to protect side punch attack to the bolt works
- 9. Supplied with UL Group II combination or electronic lock
- 10. Comes standard with your choice of Securam Electronic lock or Dial Combination Lock

| External Dimensions | Internal Dimensions | Weight  | Shelf |
|---------------------|---------------------|---------|-------|
| 34 x 21.7 x 21.7    | 28.5 x 16 x 13.5    | 518 Lbs | 2     |
|                     |                     |         |       |
|                     |                     |         |       |