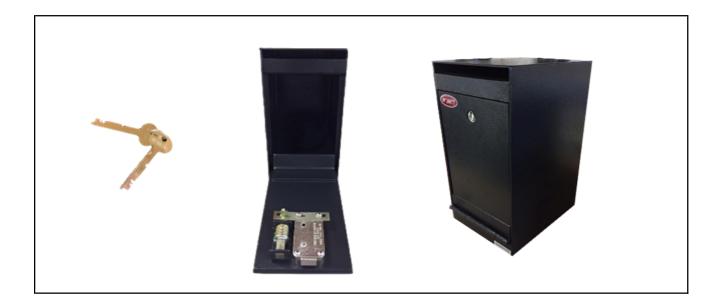

| Product Name                                                                                                                                                           | Under Counter Deposit Safe |  |  |  |
|------------------------------------------------------------------------------------------------------------------------------------------------------------------------|----------------------------|--|--|--|
| Model No.                                                                                                                                                              | UC-1206KK                  |  |  |  |
| Specifications Sheet                                                                                                                                                   |                            |  |  |  |
| <ol> <li>1. 1/2" thick A36 solid steel plate door, recessed for maximum protection</li> <li>2. Formed "B" rate steel plate body</li> <li>3. Bolt down holes</li> </ol> |                            |  |  |  |