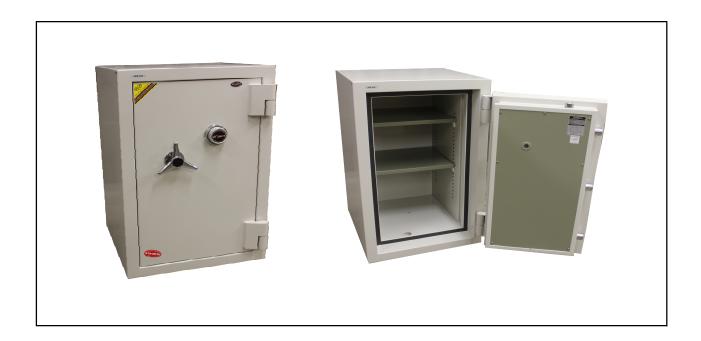

| Product Name | Burglary Fire Safe |  |  |
|--------------|--------------------|--|--|
| Model No.    | BFB-845            |  |  |
|              |                    |  |  |

## **Specifications**

- 1. Two hour fire protection and premium security
- 2. Composite construction: 2.2" thick door & 3" thick body
- 3. Independent glass plate relocking device for BFB-685+
- 4. 1.26" diameter active bolts work in three directions
- 5. Predrilled anchor hole with hardware included
- 6. Comes standard with your choice of Securam Electronic lock or Dial Combination lock

| External Dimensions | Internal Dimensions | Weight | Shelf          |
|---------------------|---------------------|--------|----------------|
| H X W X D (Inch)    |                     | (Lbs.) |                |
| 33.3 x 21 x 22.7    | 27.3 x 15 x 15.3    | 385    | 2 (Adjustable) |